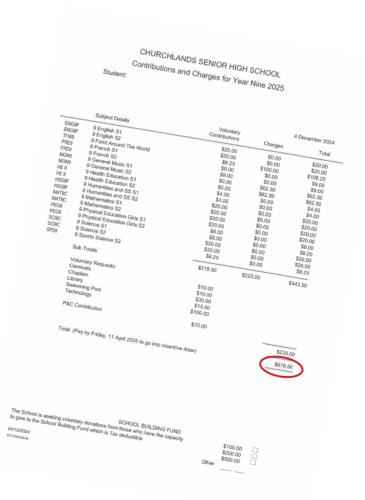

#### 2025 SCHOOL CONTRIBUTIONS & CHARGES

Online Payment from 15 JANUARY 2025 onwards

via Churchlands website FINANCE Section (Please do not pay before this date)

#### How much can be charged?

For Years 7, 8, 9 and 10 the maximum voluntary contributions a school may charge is currently fixed at \$235, however additional compulsory charges above that figure can be requested for consumables and additional resources.

#### **OPTIONAL COSTS**

#### **VOLUNTARY REOUESTS**

#### Carnivals (Years 7-10 \$10; Years 11-12 \$5.00)

All students participate in 5 carnivals and selected students participate in 2 other carnivals over a school year. There are also several carnivals during the year that are not whole year groups. Besides the 3 school buses that are used, we are required to bus students to the venue and in some instances need to pay an entry fee. Whilst the school covers the majority of costs, we depend on parents to contribute towards this very valuable opportunity for students to support each other at such events.

#### Chaplains (\$10)

The Chaplains support the social, emotional, and non-denominational spiritual wellbeing of the school community whilst embodying the CSHS values of personal, social and environmental responsibility. Their primary focus is to ensure everyone is provided an opportunity to maximise their potential.

#### **Swimming Pool (\$15)**

Students at CSHS have access to an in-house swimming pool. All students participate in a Swimming Program for 50-60 hours per year and the Swimming Carnival. We have an arrangement with Royal Lifesaving WA who provide excellent coaching services for our students. Churchlands boasts of a winning record at inter school swimming carnivals. Parent payments to this request are used to pay to keep the pool clean and safe for students to swim in.

#### **Library (\$30)**

Churchlands Library is a vibrant and engaging space for all students to enjoy. Reading helps our students develop empathy and resilience skills as well as assisting with overall wellness. Our library has a great range of novels, fact books, magazines, Ebooks and audio books as well as graphic novels for our students. Online resources such as digital encyclopedias,

#### **P&C Contribution (\$70)**

The role of the Parents and Citizens' Association (P&C) is vital in supporting the school community by providing necessary resources, facilities, and amenities that enhance the educational environment for students. P&C contributions directly fund a range of initiatives aimed at improving student well-being, academic opportunities, and school infrastructure. These

#### **Technology (\$100.00)**

The State Government provides funding for each student. The salaries for one full time Network Manager and five full time IT Support Officers costing over 500 000 dollars comes out of the funding provided by the State Government. The annual costs for maintaining a safe, reliable and robust learning environment is paid for by the school. Your contribution to this would ensure that we are able to provide the latest technology for our students and parents (more access to your student's progress/records online).

#### **Churchlands SHS Building Fund**

Under the Income Tax Assessment Act, schools are allowed to set up a tax-deductible School Building Fund. The money from this fund can be used for construction, renovation and extension of school buildings. Donations to this fund are voluntary and are used to replace floor coverings, seating, painting etc. To undertake such refurbishments is costly. Your contribution to this fund will help ensure that your students learn in a bright, clean environment.