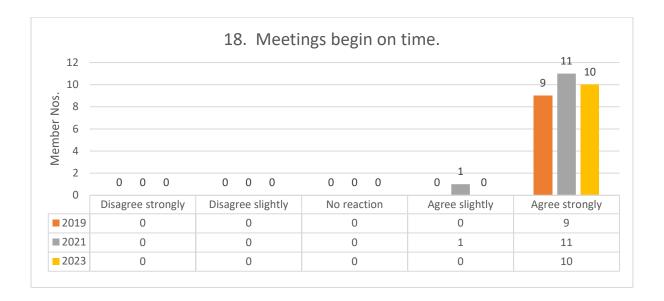

# CHURCHLANDS SENIOR HIGH SCHOOL BOARD

SCHOOL BOARD GOVERNANCE
SURVEY COMPARISON
2019/2021/2023

2023 – Survey completed by 10 members

2021 - Survey completed by 12 members

2019 - Survey completed by 9 members

# **ROLES AND RESPONSIBILITIES**





























## 2023 Comments Questions 1-14:

- It would be good to actively seek more diverse student and parent views from a variety of sources.
- A strong board noted.

# **BOARD MEETINGS**



































# **COMPOSITION OF THE BOARD**



















## 2021 Comments Questions 32-40:

- Unaware of a succession plan other than the normal board nominations.
- Consider an Aboriginal representation?

## THE BOARD CHAIR























2023 Comments Question 41-51: Board Chair is very focussed on student outcomes and wellbeing which is great. Board Chair also considers effective communication with the community and stakeholders which is important.

## **CULTURE AND ETHICS**

















# **STRATEGIC FOCUS**













2023 Comments Questions 60-65: Focused strategy development might need more focus if there are changes in executive team in the next few years.

## RESPONSIBILITY AND COLLECTIVE ACCOUNTABILITY















THE END – THANK YOU