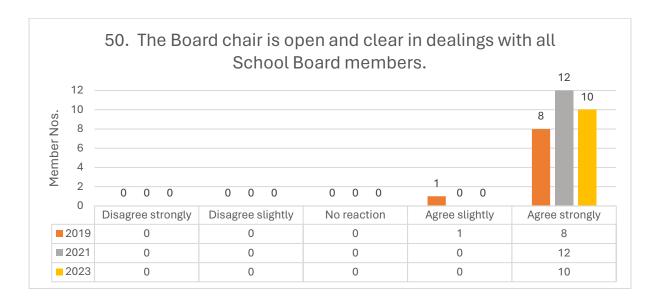

## THE BOARD CHAIR

2023 Comments Question 41-51: Board Chair is very focussed on student outcomes and wellbeing which is great. Board Chair also considers effective communication with the community and stakeholders which is important.