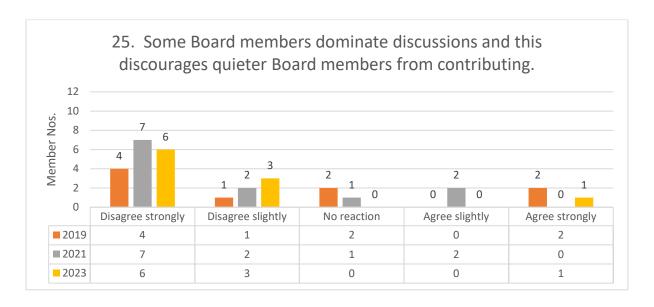

# CHURCHLANDS SENIOR HIGH SCHOOL BOARD

SCHOOL BOARD GOVERNANCE
SURVEY COMPARISON
2019/2021/2023

2023 – Survey completed by 10 members

2021 - Survey completed by 12 members

2019 - Survey completed by 9 members

# **ROLES AND RESPONSIBILITIES**





























## 2023 Comments Questions 1-14:

- It would be good to actively seek more diverse student and parent views from a variety of sources.
- A strong board noted.

# **BOARD MEETINGS**



































# **COMPOSITION OF THE BOARD**



















## 2021 Comments Questions 32-40:

- Unaware of a succession plan other than the normal board nominations.
- Consider an Aboriginal representation?

## THE BOARD CHAIR























2023 Comments Question 41-51: Board Chair is very focussed on student outcomes and wellbeing which is great. Board Chair also considers effective communication with the community and stakeholders which is important.

## **CULTURE AND ETHICS**

















# **STRATEGIC FOCUS**













2023 Comments Questions 60-65: Focused strategy development might need more focus if there are changes in executive team in the next few years.

## RESPONSIBILITY AND COLLECTIVE ACCOUNTABILITY















THE END – THANK YOU