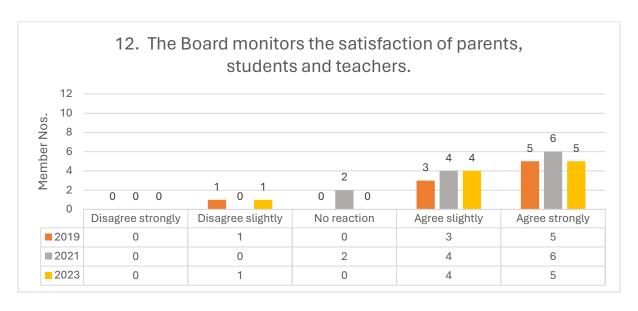

## 2023 Comments Questions 1-14:

- It would be good to actively seek more diverse student and parent views from a variety of sources.
- A strong board noted.