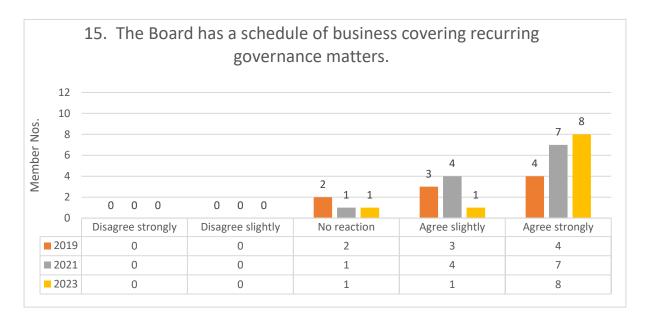

## 2023 Comments Questions 1-14:

- It would be good to actively seek more diverse student and parent views from a variety of sources.
- A strong board noted.