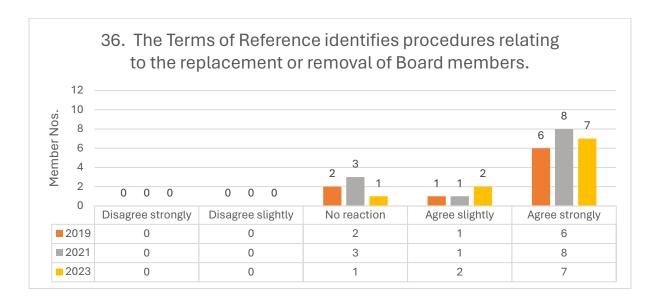

# CHURCHLANDS SENIOR HIGH SCHOOL BOARD

SCHOOL BOARD GOVERNANCE
SURVEY COMPARISON
2019/2021/2023

2023 – Survey completed by 10 members

2021 - Survey completed by 12 members

2019 - Survey completed by 9 members

# **ROLES AND RESPONSIBILITIES**





























## 2023 Comments Questions 1-14:

- It would be good to actively seek more diverse student and parent views from a variety of sources.
- A strong board noted.

# **BOARD MEETINGS**



































# **COMPOSITION OF THE BOARD**



















## 2021 Comments Questions 32-40:

- Unaware of a succession plan other than the normal board nominations.
- Consider an Aboriginal representation?

## THE BOARD CHAIR























2023 Comments Question 41-51: Board Chair is very focussed on student outcomes and wellbeing which is great. Board Chair also considers effective communication with the community and stakeholders which is important.

## **CULTURE AND ETHICS**

















# **STRATEGIC FOCUS**













2023 Comments Questions 60-65: Focused strategy development might need more focus if there are changes in executive team in the next few years.

## RESPONSIBILITY AND COLLECTIVE ACCOUNTABILITY















THE END – THANK YOU