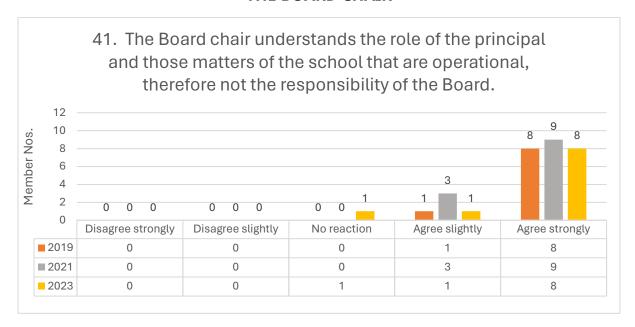

## THE BOARD CHAIR

2023 Comments Question 41-51: Board Chair is very focussed on student outcomes and wellbeing which is great. Board Chair also considers effective communication with the community and stakeholders which is important.