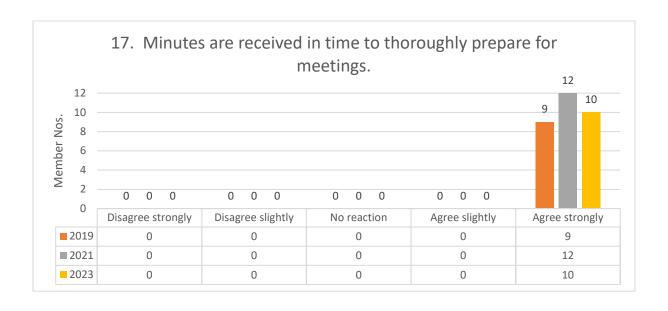

# CHURCHLANDS SENIOR HIGH SCHOOL BOARD

SCHOOL BOARD GOVERNANCE
SURVEY COMPARISON
2019/2021/2023

2023 – Survey completed by 10 members

2021 - Survey completed by 12 members

2019 - Survey completed by 9 members

# **ROLES AND RESPONSIBILITIES**





























## 2023 Comments Questions 1-14:

- It would be good to actively seek more diverse student and parent views from a variety of sources.
- A strong board noted.

# **BOARD MEETINGS**



































# **COMPOSITION OF THE BOARD**



















## 2021 Comments Questions 32-40:

- Unaware of a succession plan other than the normal board nominations.
- Consider an Aboriginal representation?

## THE BOARD CHAIR























2023 Comments Question 41-51: Board Chair is very focussed on student outcomes and wellbeing which is great. Board Chair also considers effective communication with the community and stakeholders which is important.

## **CULTURE AND ETHICS**

















# **STRATEGIC FOCUS**













2023 Comments Questions 60-65: Focused strategy development might need more focus if there are changes in executive team in the next few years.

## RESPONSIBILITY AND COLLECTIVE ACCOUNTABILITY















THE END – THANK YOU