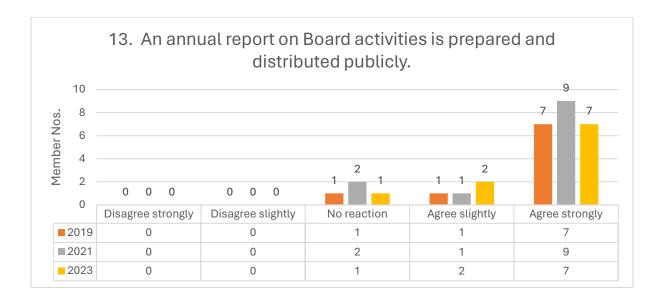

## 2023 Comments Questions 1-14:

- It would be good to actively seek more diverse student and parent views from a variety of sources.
- A strong board noted.