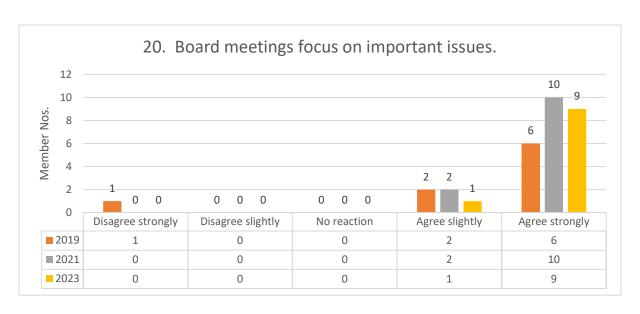

# CHURCHLANDS SENIOR HIGH SCHOOL BOARD

SCHOOL BOARD GOVERNANCE
SURVEY COMPARISON
2019/2021/2023

2023 – Survey completed by 10 members

2021 - Survey completed by 12 members

2019 - Survey completed by 9 members

# **ROLES AND RESPONSIBILITIES**





























## 2023 Comments Questions 1-14:

- It would be good to actively seek more diverse student and parent views from a variety of sources.
- A strong board noted.

# **BOARD MEETINGS**



































# **COMPOSITION OF THE BOARD**



















## 2021 Comments Questions 32-40:

- Unaware of a succession plan other than the normal board nominations.
- Consider an Aboriginal representation?

## THE BOARD CHAIR























2023 Comments Question 41-51: Board Chair is very focussed on student outcomes and wellbeing which is great. Board Chair also considers effective communication with the community and stakeholders which is important.

## **CULTURE AND ETHICS**

















# **STRATEGIC FOCUS**













2023 Comments Questions 60-65: Focused strategy development might need more focus if there are changes in executive team in the next few years.

## RESPONSIBILITY AND COLLECTIVE ACCOUNTABILITY















THE END – THANK YOU