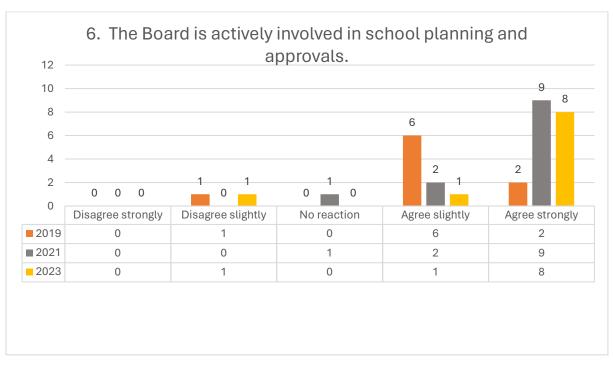

# CHURCHLANDS SENIOR HIGH SCHOOL BOARD

SCHOOL BOARD GOVERNANCE
SURVEY COMPARISON
2019/2021/2023

2023 – Survey completed by 10 members

2021 - Survey completed by 12 members

2019 - Survey completed by 9 members

# **ROLES AND RESPONSIBILITIES**





























## 2023 Comments Questions 1-14:

- It would be good to actively seek more diverse student and parent views from a variety of sources.
- A strong board noted.

# **BOARD MEETINGS**



































# **COMPOSITION OF THE BOARD**



















## 2021 Comments Questions 32-40:

- Unaware of a succession plan other than the normal board nominations.
- Consider an Aboriginal representation?

## THE BOARD CHAIR























2023 Comments Question 41-51: Board Chair is very focussed on student outcomes and wellbeing which is great. Board Chair also considers effective communication with the community and stakeholders which is important.

## **CULTURE AND ETHICS**

















# **STRATEGIC FOCUS**













2023 Comments Questions 60-65: