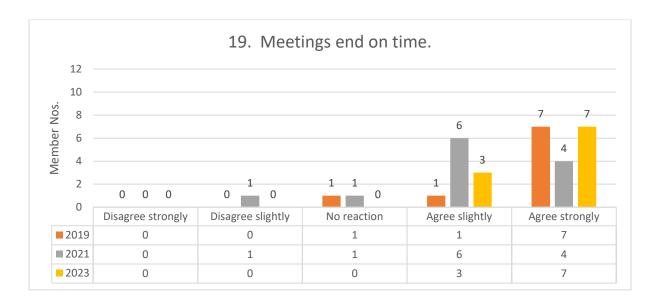

# CHURCHLANDS SENIOR HIGH SCHOOL BOARD

SCHOOL BOARD GOVERNANCE
SURVEY COMPARISON
2019/2021/2023

2023 – Survey completed by 10 members

2021 - Survey completed by 12 members

2019 - Survey completed by 9 members

# **ROLES AND RESPONSIBILITIES**





























## 2023 Comments Questions 1-14:

- It would be good to actively seek more diverse student and parent views from a variety of sources.
- A strong board noted.

# **BOARD MEETINGS**



































# **COMPOSITION OF THE BOARD**



















## 2021 Comments Questions 32-40:

- Unaware of a succession plan other than the normal board nominations.
- Consider an Aboriginal representation?

## THE BOARD CHAIR























2023 Comments Question 41-51: Board Chair is very focussed on student outcomes and wellbeing which is great. Board Chair also considers effective communication with the community and stakeholders which is important.

## **CULTURE AND ETHICS**

















# **STRATEGIC FOCUS**













2023 Comments Questions 60-65: Focused strategy development might need more focus if there are changes in executive team in the next few years.

## RESPONSIBILITY AND COLLECTIVE ACCOUNTABILITY















THE END – THANK YOU