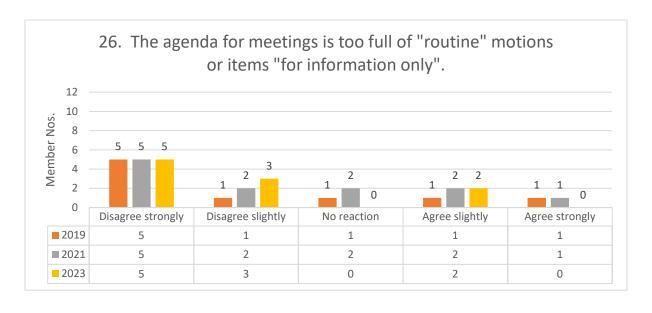

# CHURCHLANDS SENIOR HIGH SCHOOL BOARD

SCHOOL BOARD GOVERNANCE
SURVEY COMPARISON
2019/2021/2023

2023 – Survey completed by 10 members

2021 - Survey completed by 12 members

2019 - Survey completed by 9 members

# **ROLES AND RESPONSIBILITIES**





























## 2023 Comments Questions 1-14:

- It would be good to actively seek more diverse student and parent views from a variety of sources.
- A strong board noted.

# **BOARD MEETINGS**



































# **COMPOSITION OF THE BOARD**



















## 2021 Comments Questions 32-40:

- Unaware of a succession plan other than the normal board nominations.
- Consider an Aboriginal representation?

## THE BOARD CHAIR























2023 Comments Question 41-51: Board Chair is very focussed on student outcomes and wellbeing which is great. Board Chair also considers effective communication with the community and stakeholders which is important.

## **CULTURE AND ETHICS**

















# **STRATEGIC FOCUS**













2023 Comments Questions 60-65: Focused strategy development might need more focus if there are changes in executive team in the next few years.

## RESPONSIBILITY AND COLLECTIVE ACCOUNTABILITY















THE END – THANK YOU