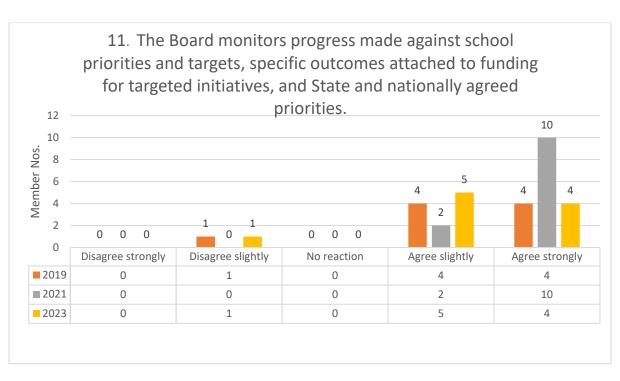

# **STRATEGIC FOCUS**

2023 Comments Questions 60-65: Focused strategy development might need more focus if there are changes in executive team in the next few years.