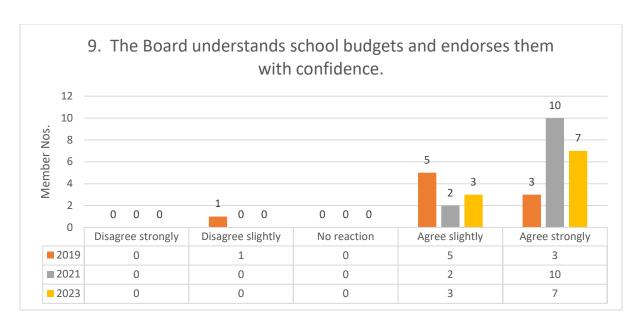

# **STRATEGIC FOCUS**

2023 Comments Questions 60-65: Focused strategy development might need more focus if there are changes in executive team in the next few years.