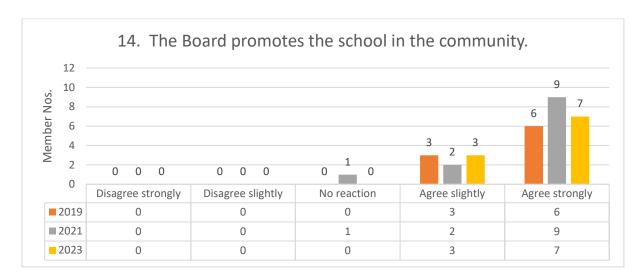

## 2023 Comments Questions 1-14:

- It would be good to actively seek more diverse student and parent views from a variety of sources.
- A strong board noted.