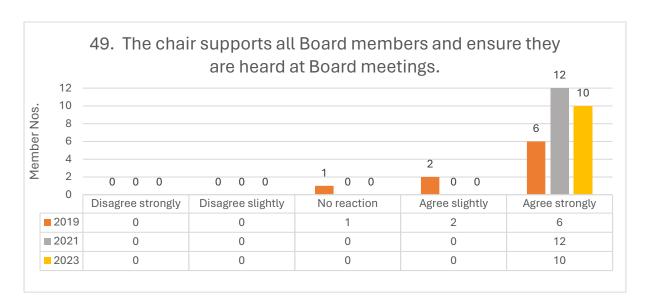

## THE BOARD CHAIR

2023 Comments Question 41-51: Board Chair is very focussed on student outcomes and wellbeing which is great. Board Chair also considers effective communication with the community and stakeholders which is important.