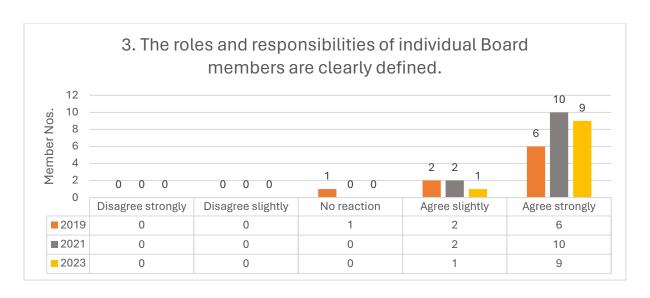

# **ROLES AND RESPONSIBILITIES**

## 2023 Comments Questions 1-14:

- It would be good to actively seek more diverse student and parent views from a variety of sources.
- A strong board noted.