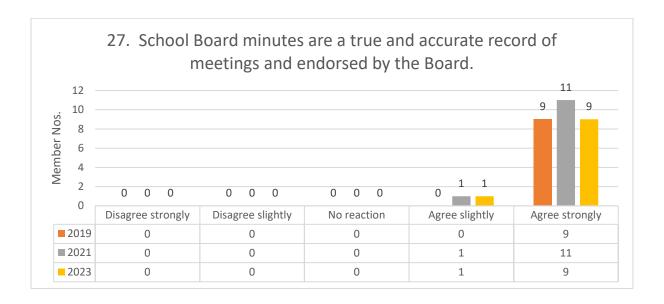

# CHURCHLANDS SENIOR HIGH SCHOOL BOARD

SCHOOL BOARD GOVERNANCE
SURVEY COMPARISON
2019/2021/2023

2023 – Survey completed by 10 members

2021 - Survey completed by 12 members

2019 - Survey completed by 9 members

# **ROLES AND RESPONSIBILITIES**





























## 2023 Comments Questions 1-14:

- It would be good to actively seek more diverse student and parent views from a variety of sources.
- A strong board noted.

# **BOARD MEETINGS**



































# **COMPOSITION OF THE BOARD**



















## 2021 Comments Questions 32-40:

- Unaware of a succession plan other than the normal board nominations.
- Consider an Aboriginal representation?

## THE BOARD CHAIR























2023 Comments Question 41-51: Board Chair is very focussed on student outcomes and wellbeing which is great. Board Chair also considers effective communication with the community and stakeholders which is important.

## **CULTURE AND ETHICS**

















# **STRATEGIC FOCUS**













2023 Comments Questions 60-65: Focused strategy development might need more focus if there are changes in executive team in the next few years.

## RESPONSIBILITY AND COLLECTIVE ACCOUNTABILITY















THE END – THANK YOU