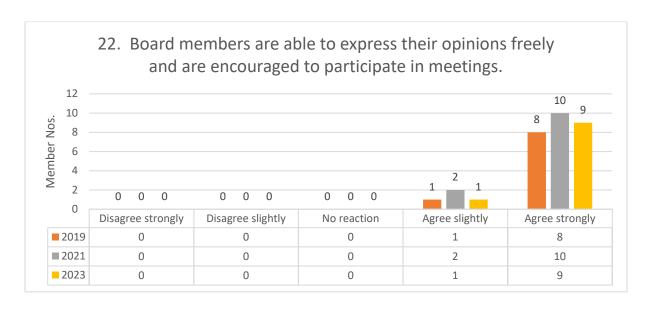

# CHURCHLANDS SENIOR HIGH SCHOOL BOARD

SCHOOL BOARD GOVERNANCE
SURVEY COMPARISON
2019/2021/2023

2023 – Survey completed by 10 members

2021 - Survey completed by 12 members

2019 - Survey completed by 9 members

# **ROLES AND RESPONSIBILITIES**





























## 2023 Comments Questions 1-14:

- It would be good to actively seek more diverse student and parent views from a variety of sources.
- A strong board noted.

# **BOARD MEETINGS**



































# **COMPOSITION OF THE BOARD**



















## 2021 Comments Questions 32-40:

- Unaware of a succession plan other than the normal board nominations.
- Consider an Aboriginal representation?

## THE BOARD CHAIR























2023 Comments Question 41-51: Board Chair is very focussed on student outcomes and wellbeing which is great. Board Chair also considers effective communication with the community and stakeholders which is important.

## **CULTURE AND ETHICS**

















# **STRATEGIC FOCUS**













2023 Comments Questions 60-65: Focused strategy development might need more focus if there are changes in executive team in the next few years.

## RESPONSIBILITY AND COLLECTIVE ACCOUNTABILITY















THE END – THANK YOU