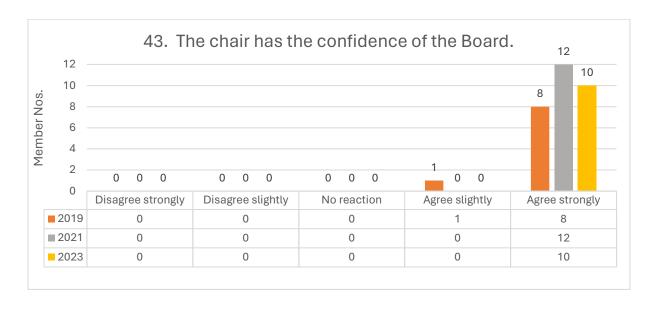

## THE BOARD CHAIR

2023 Comments Question 41-51: Board Chair is very focussed on student outcomes and wellbeing which is great. Board Chair also considers effective communication with the community and stakeholders which is important.