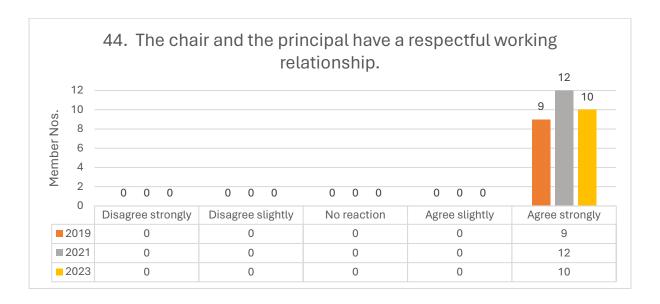

## THE BOARD CHAIR

2023 Comments Question 41-51: Board Chair is very focussed on student outcomes and wellbeing which is great. Board Chair also considers effective communication with the community and stakeholders which is important.