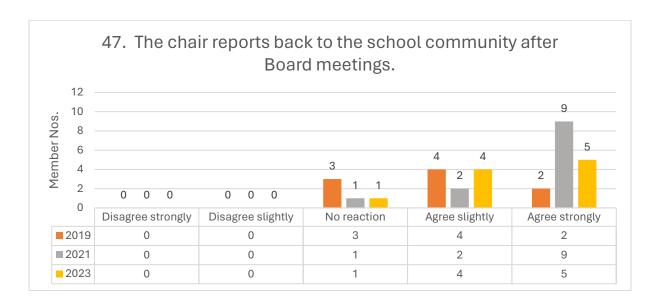

## THE BOARD CHAIR

2023 Comments Question 41-51: Board Chair is very focussed on student outcomes and wellbeing which is great. Board Chair also considers effective communication with the community and stakeholders which is important.