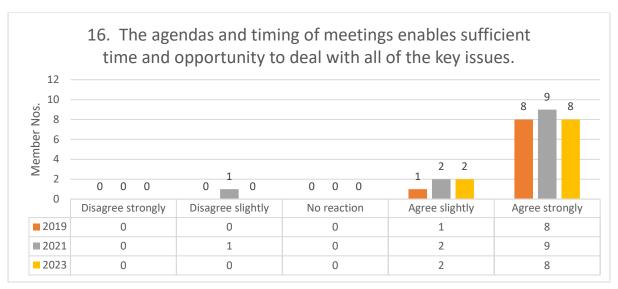

# CHURCHLANDS SENIOR HIGH SCHOOL BOARD

SCHOOL BOARD GOVERNANCE
SURVEY COMPARISON
2019/2021/2023

2023 – Survey completed by 10 members

2021 - Survey completed by 12 members

2019 - Survey completed by 9 members

# **ROLES AND RESPONSIBILITIES**





























## 2023 Comments Questions 1-14:

- It would be good to actively seek more diverse student and parent views from a variety of sources.
- A strong board noted.

# **BOARD MEETINGS**



































# **COMPOSITION OF THE BOARD**



















## 2021 Comments Questions 32-40:

- Unaware of a succession plan other than the normal board nominations.
- Consider an Aboriginal representation?

## THE BOARD CHAIR























2023 Comments Question 41-51: Board Chair is very focussed on student outcomes and wellbeing which is great. Board Chair also considers effective communication with the community and stakeholders which is important.

## **CULTURE AND ETHICS**

















# **STRATEGIC FOCUS**













2023 Comments Questions 60-65: Focused strategy development might need more focus if there are changes in executive team in the next few years.

## RESPONSIBILITY AND COLLECTIVE ACCOUNTABILITY















THE END – THANK YOU