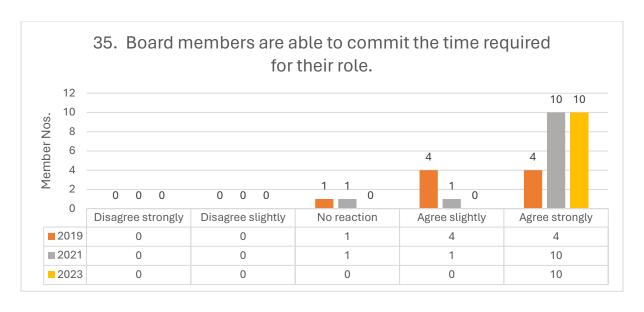

# **COMPOSITION OF THE BOARD**

## 2021 Comments Questions 32-40:

- Unaware of a succession plan other than the normal board nominations.
- Consider an Aboriginal representation?