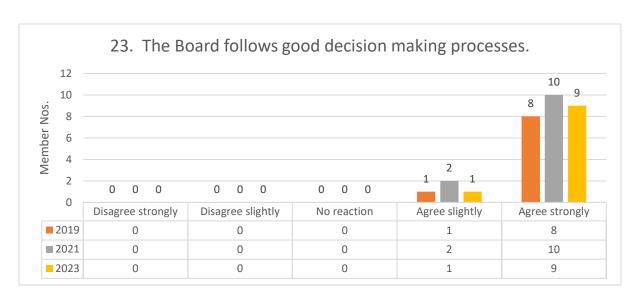

# CHURCHLANDS SENIOR HIGH SCHOOL BOARD

SCHOOL BOARD GOVERNANCE
SURVEY COMPARISON
2019/2021/2023

2023 – Survey completed by 10 members

2021 - Survey completed by 12 members

2019 - Survey completed by 9 members

# **ROLES AND RESPONSIBILITIES**





























## 2023 Comments Questions 1-14:

- It would be good to actively seek more diverse student and parent views from a variety of sources.
- A strong board noted.

# **BOARD MEETINGS**



































# **COMPOSITION OF THE BOARD**



















## 2021 Comments Questions 32-40:

- Unaware of a succession plan other than the normal board nominations.
- Consider an Aboriginal representation?

## THE BOARD CHAIR























2023 Comments Question 41-51: Board Chair is very focussed on student outcomes and wellbeing which is great. Board Chair also considers effective communication with the community and stakeholders which is important.

## **CULTURE AND ETHICS**

















# **STRATEGIC FOCUS**













2023 Comments Questions 60-65: Focused strategy development might need more focus if there are changes in executive team in the next few years.

## RESPONSIBILITY AND COLLECTIVE ACCOUNTABILITY















THE END – THANK YOU