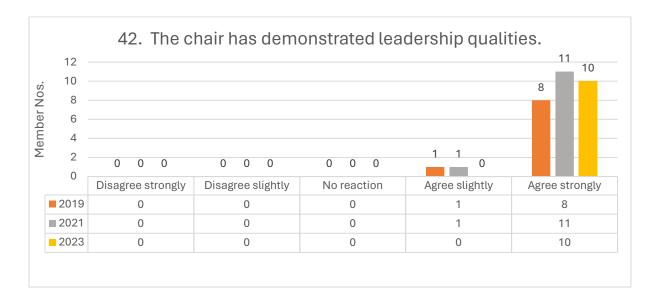

## THE BOARD CHAIR

2023 Comments Question 41-51: Board Chair is very focussed on student outcomes and wellbeing which is great. Board Chair also considers effective communication with the community and stakeholders which is important.