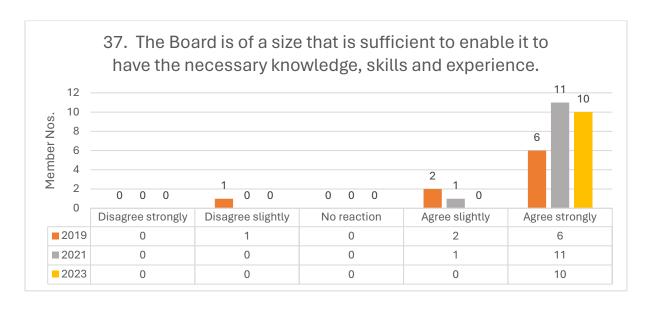

# CHURCHLANDS SENIOR HIGH SCHOOL BOARD

SCHOOL BOARD GOVERNANCE
SURVEY COMPARISON
2019/2021/2023

2023 – Survey completed by 10 members

2021 - Survey completed by 12 members

2019 - Survey completed by 9 members

# **ROLES AND RESPONSIBILITIES**





























## 2023 Comments Questions 1-14:

- It would be good to actively seek more diverse student and parent views from a variety of sources.
- A strong board noted.

# **BOARD MEETINGS**



































# **COMPOSITION OF THE BOARD**



















## 2021 Comments Questions 32-40:

- Unaware of a succession plan other than the normal board nominations.
- Consider an Aboriginal representation?

## THE BOARD CHAIR























2023 Comments Question 41-51: Board Chair is very focussed on student outcomes and wellbeing which is great. Board Chair also considers effective communication with the community and stakeholders which is important.

## **CULTURE AND ETHICS**

















# **STRATEGIC FOCUS**













2023 Comments Questions 60-65: Focused strategy development might need more focus if there are changes in executive team in the next few years.

## RESPONSIBILITY AND COLLECTIVE ACCOUNTABILITY















THE END – THANK YOU