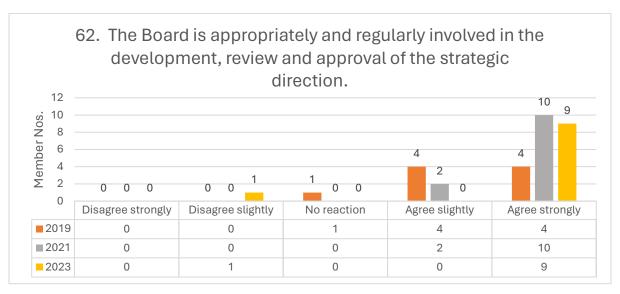

# **STRATEGIC FOCUS**

2023 Comments Questions 60-65: Focused strategy development might need more focus if there are changes in executive team in the next few years.