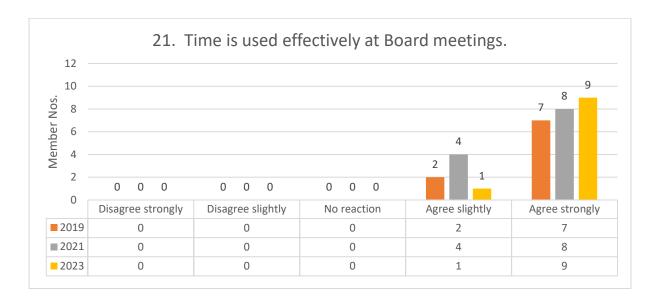

# CHURCHLANDS SENIOR HIGH SCHOOL BOARD

SCHOOL BOARD GOVERNANCE
SURVEY COMPARISON
2019/2021/2023

2023 – Survey completed by 10 members

2021 - Survey completed by 12 members

2019 - Survey completed by 9 members

# **ROLES AND RESPONSIBILITIES**





























## 2023 Comments Questions 1-14:

- It would be good to actively seek more diverse student and parent views from a variety of sources.
- A strong board noted.

# **BOARD MEETINGS**



































# **COMPOSITION OF THE BOARD**



















## 2021 Comments Questions 32-40:

- Unaware of a succession plan other than the normal board nominations.
- Consider an Aboriginal representation?

## THE BOARD CHAIR























2023 Comments Question 41-51: Board Chair is very focussed on student outcomes and wellbeing which is great. Board Chair also considers effective communication with the community and stakeholders which is important.

## **CULTURE AND ETHICS**

















# **STRATEGIC FOCUS**













2023 Comments Questions 60-65: Focused strategy development might need more focus if there are changes in executive team in the next few years.

## RESPONSIBILITY AND COLLECTIVE ACCOUNTABILITY















THE END – THANK YOU