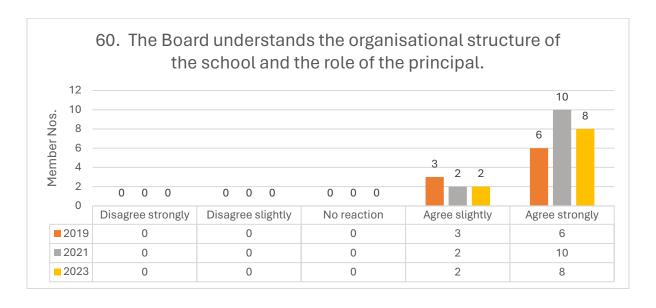

# **STRATEGIC FOCUS**

2023 Comments Questions 60-65: Focused strategy development might need more focus if there are changes in executive team in the next few years.