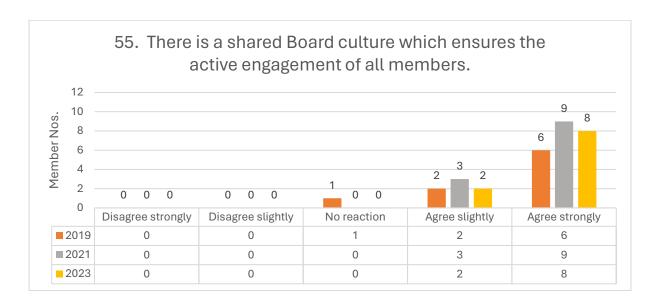

Survey completed by 9 members

# **ROLES AND RESPONSIBILITIES**





























## 2023 Comments Questions 1-14:

- It would be good to actively seek more diverse student and parent views from a variety of sources.
- A strong board noted.

# **BOARD MEETINGS**



































# **COMPOSITION OF THE BOARD**



















## 2021 Comments Questions 32-40:

- Unaware of a succession plan other than the normal board nominations.
- Consider an Aboriginal representation?

## THE BOARD CHAIR























2023 Comments Question 41-51: Board Chair is very focussed on student outcomes and wellbeing which is great. Board Chair also considers effective communication with the community and stakeholders which is important.

## **CULTURE AND ETHICS**

















# **STRATEGIC FOCUS**













2023 Comments Questions 60-65: Focused strategy development might need more focus if there are changes in executive team in the next few years.

## RESPONSIBILITY AND COLLECTIVE ACCOUNTABILITY















THE END – THANK YOU