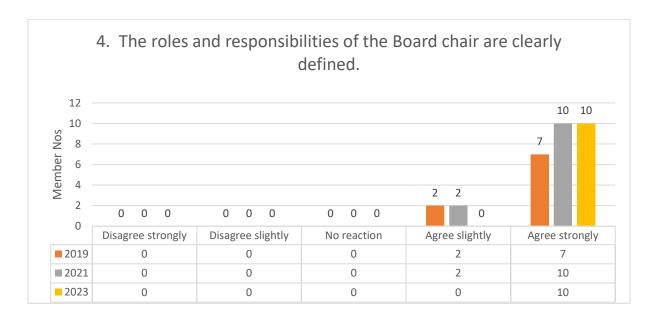

# CHURCHLANDS SENIOR HIGH SCHOOL BOARD

SCHOOL BOARD GOVERNANCE
SURVEY COMPARISON
2019/2021/2023

2023 – Survey completed by 10 members

2021 - Survey completed by 12 members

2019 - Survey completed by 9 members

# **ROLES AND RESPONSIBILITIES**





























## 2023 Comments Questions 1-14:

- It would be good to actively seek more diverse student and parent views from a variety of sources.
- A strong board noted.

# **BOARD MEETINGS**



































# **COMPOSITION OF THE BOARD**



















## 2021 Comments Questions 32-40:

- Unaware of a succession plan other than the normal board nominations.
- Consider an Aboriginal representation?

## THE BOARD CHAIR























2023 Comments Question 41-51: Board Chair is very focussed on student outcomes and wellbeing which is great. Board Chair also considers effective communication with the community and stakeholders which is important.

## **CULTURE AND ETHICS**

















# **STRATEGIC FOCUS**













2023 Comments Questions 60