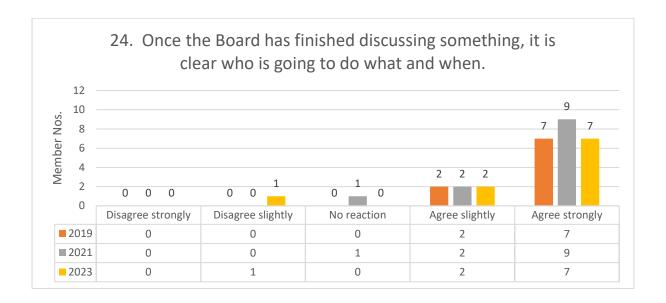

# CHURCHLANDS SENIOR HIGH SCHOOL BOARD

SCHOOL BOARD GOVERNANCE
SURVEY COMPARISON
2019/2021/2023

2023 – Survey completed by 10 members

2021 - Survey completed by 12 members

2019 - Survey completed by 9 members

# **ROLES AND RESPONSIBILITIES**





























## 2023 Comments Questions 1-14:

- It would be good to actively seek more diverse student and parent views from a variety of sources.
- A strong board noted.

# **BOARD MEETINGS**



































# **COMPOSITION OF THE BOARD**



















## 2021 Comments Questions 32-40:

- Unaware of a succession plan other than the normal board nominations.
- Consider an Aboriginal representation?

## THE BOARD CHAIR























2023 Comments Question 41-51: Board Chair is very focussed on student outcomes and wellbeing which is great. Board Chair also considers effective communication with the community and stakeholders which is important.

## **CULTURE AND ETHICS**

















# **STRATEGIC FOCUS**













2023 Comments Questions 60-65: Focused strategy development might need more focus if there are changes in executive team in the next few years.

## RESPONSIBILITY AND COLLECTIVE ACCOUNTABILITY















THE END – THANK YOU