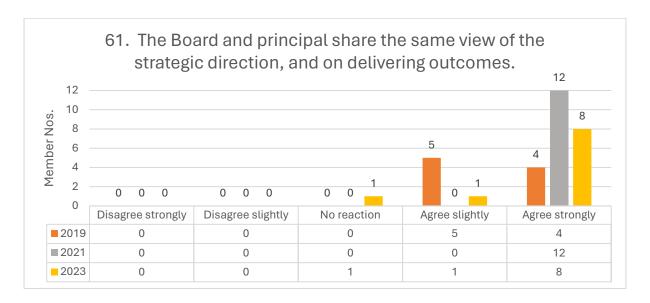

# **STRATEGIC FOCUS**

2023 Comments Questions 60-65: Focused strategy development might need more focus if there are changes in executive team in the next few years.