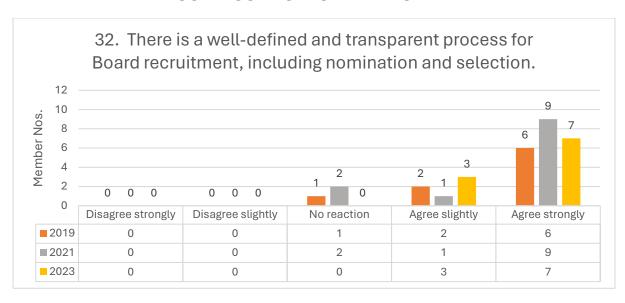

# **COMPOSITION OF THE BOARD**

## 2021 Comments Questions 32-40:

- Unaware of a succession plan other than the normal board nominations.
- Consider an Aboriginal representation?