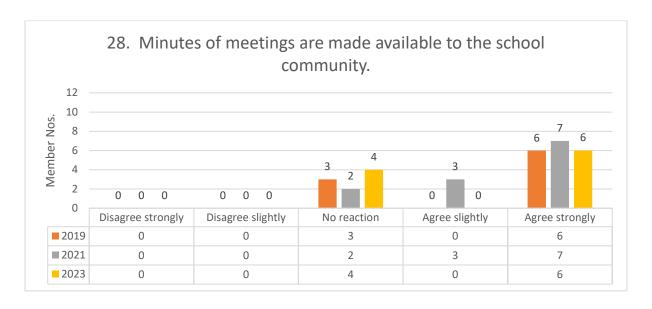

# CHURCHLANDS SENIOR HIGH SCHOOL BOARD

SCHOOL BOARD GOVERNANCE
SURVEY COMPARISON
2019/2021/2023

2023 – Survey completed by 10 members

2021 - Survey completed by 12 members

2019 - Survey completed by 9 members

# **ROLES AND RESPONSIBILITIES**





























## 2023 Comments Questions 1-14:

- It would be good to actively seek more diverse student and parent views from a variety of sources.
- A strong board noted.

# **BOARD MEETINGS**



































# **COMPOSITION OF THE BOARD**



















## 2021 Comments Questions 32-40:

- Unaware of a succession plan other than the normal board nominations.
- Consider an Aboriginal representation?

## THE BOARD CHAIR























2023 Comments Question 41-51: Board Chair is very focussed on student outcomes and wellbeing which is great. Board Chair also considers effective communication with the community and stakeholders which is important.

## **CULTURE AND ETHICS**

















# **STRATEGIC FOCUS**













2023 Comments Questions 60-65: Focused strategy development might need more focus if there are changes in executive team in the next few years.

## RESPONSIBILITY AND COLLECTIVE ACCOUNTABILITY















THE END – THANK YOU