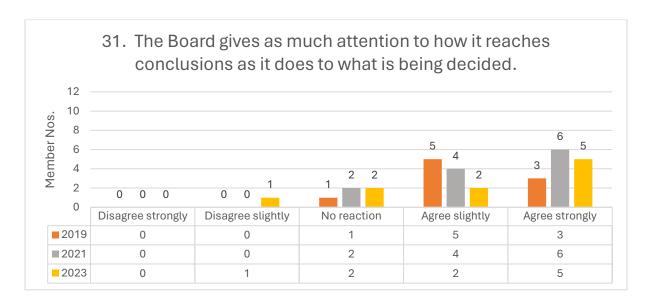

# CHURCHLANDS SENIOR HIGH SCHOOL BOARD

SCHOOL BOARD GOVERNANCE
SURVEY COMPARISON
2019/2021/2023

2023 – Survey completed by 10 members

2021 - Survey completed by 12 members

2019 - Survey completed by 9 members

# **ROLES AND RESPONSIBILITIES**





























## 2023 Comments Questions 1-14:

- It would be good to actively seek more diverse student and parent views from a variety of sources.
- A strong board noted.

# **BOARD MEETINGS**



































# **COMPOSITION OF THE BOARD**



















## 2021 Comments Questions 32-40:

- Unaware of a succession plan other than the normal board nominations.
- Consider an Aboriginal representation?

## THE BOARD CHAIR























2023 Comments Question 41-51: Board Chair is very focussed on student outcomes and wellbeing which is great. Board Chair also considers effective communication with the community and stakeholders which is important.

## **CULTURE AND ETHICS**

















# **STRATEGIC FOCUS**













2023 Comments Questions 60-65: Focused strategy development might need more focus if there are changes in executive team in the next few years.

## RESPONSIBILITY AND COLLECTIVE ACCOUNTABILITY















THE END – THANK YOU