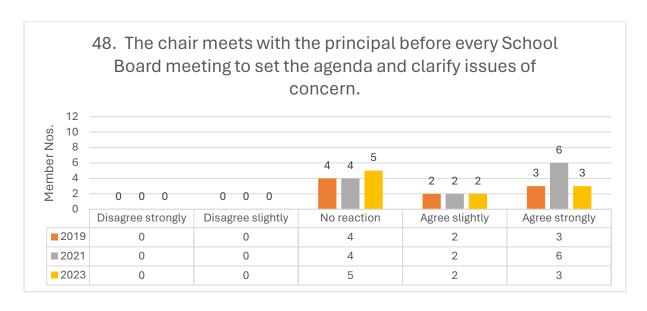

## THE BOARD CHAIR

2023 Comments Question 41-51: Board Chair is very focussed on student outcomes and wellbeing which is great. Board Chair also considers effective communication with the community and stakeholders which is important.