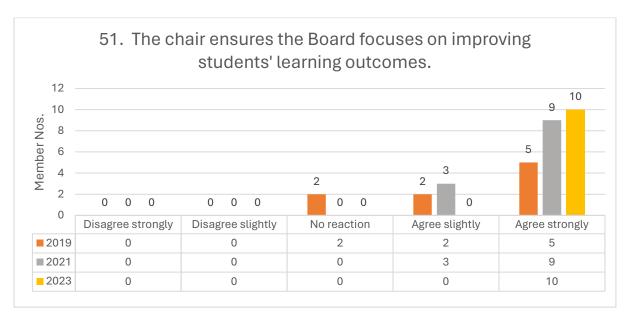

## THE BOARD CHAIR

2023 Comments Question 41-51: Board Chair is very focussed on student outcomes and wellbeing which is great. Board Chair also considers effective communication with the community and stakeholders which is important.