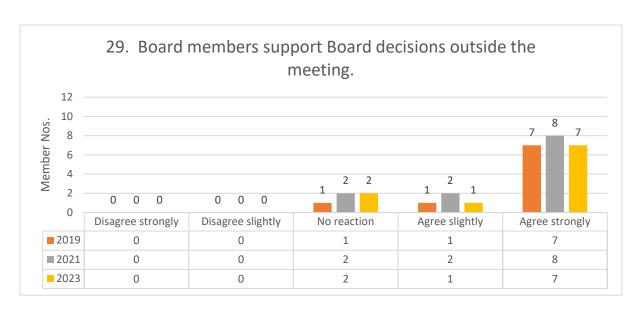

# CHURCHLANDS SENIOR HIGH SCHOOL BOARD

SCHOOL BOARD GOVERNANCE
SURVEY COMPARISON
2019/2021/2023

2023 – Survey completed by 10 members

2021 - Survey completed by 12 members

2019 - Survey completed by 9 members

# **ROLES AND RESPONSIBILITIES**





























## 2023 Comments Questions 1-14:

- It would be good to actively seek more diverse student and parent views from a variety of sources.
- A strong board noted.

# **BOARD MEETINGS**



































# **COMPOSITION OF THE BOARD**



















## 2021 Comments Questions 32-40:

- Unaware of a succession plan other than the normal board nominations.
- Consider an Aboriginal representation?

## THE BOARD CHAIR























2023 Comments Question 41-51: Board Chair is very focussed on student outcomes and wellbeing which is great. Board Chair also considers effective communication with the community and stakeholders which is important.

## **CULTURE AND ETHICS**

















# **STRATEGIC FOCUS**













2023 Comments Questions 60-65: Focused strategy development might need more focus if there are changes in executive team in the next few years.

## RESPONSIBILITY AND COLLECTIVE ACCOUNTABILITY















THE END – THANK YOU