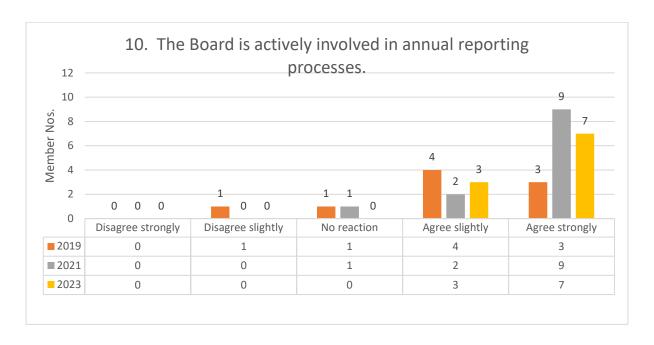

# **STRATEGIC FOCUS**

2023 Comments Questions 60-65: Focused strategy development might need more focus if there are changes in executive team in the next few years.