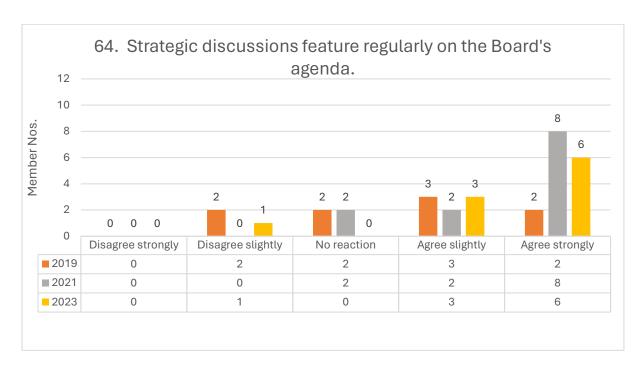

# **STRATEGIC FOCUS**

2023 Comments Questions 60-65: Focused strategy development might need more focus if there are changes in executive team in the next few years.