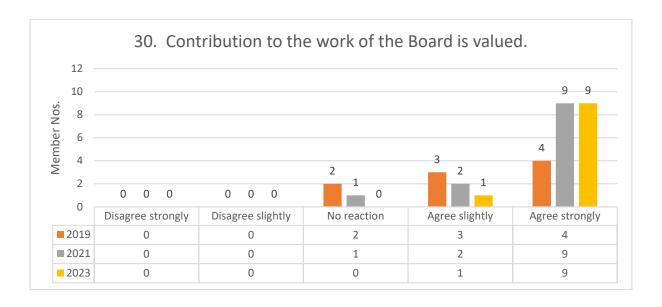

# CHURCHLANDS SENIOR HIGH SCHOOL BOARD

SCHOOL BOARD GOVERNANCE
SURVEY COMPARISON
2019/2021/2023

2023 – Survey completed by 10 members

2021 - Survey completed by 12 members

2019 - Survey completed by 9 members

# **ROLES AND RESPONSIBILITIES**





























## 2023 Comments Questions 1-14:

- It would be good to actively seek more diverse student and parent views from a variety of sources.
- A strong board noted.

# **BOARD MEETINGS**



































# **COMPOSITION OF THE BOARD**



















## 2021 Comments Questions 32-40:

- Unaware of a succession plan other than the normal board nominations.
- Consider an Aboriginal representation?

## THE BOARD CHAIR























2023 Comments Question 41-51: Board Chair is very focussed on student outcomes and wellbeing which is great. Board Chair also considers effective communication with the community and stakeholders which is important.

## **CULTURE AND ETHICS**

















# **STRATEGIC FOCUS**













2023 Comments Questions 60-65: Focused strategy development might need more focus if there are changes in executive team in the next few years.

## RESPONSIBILITY AND COLLECTIVE ACCOUNTABILITY















THE END – THANK YOU