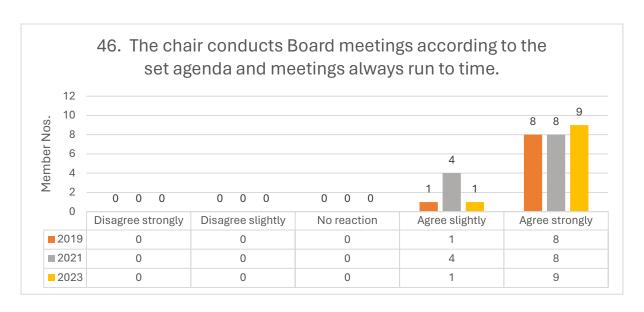

## THE BOARD CHAIR

2023 Comments Question 41-51: Board Chair is very focussed on student outcomes and wellbeing which is great. Board Chair also considers effective communication with the community and stakeholders which is important.