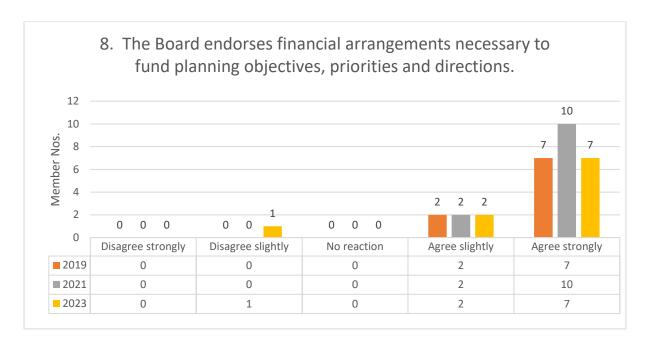

# **STRATEGIC FOCUS**

2023 Comments Questions 60-65: Focused strategy development might need more focus if there are changes in executive team in the next few years.