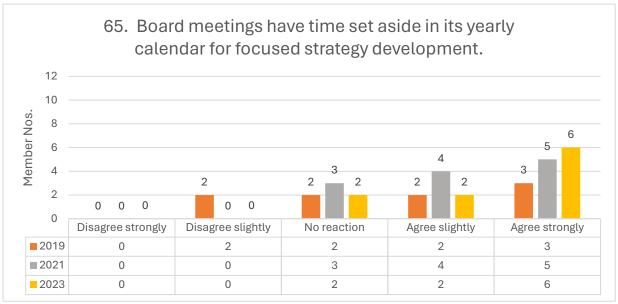

# **STRATEGIC FOCUS**

2023 Comments Questions 60-65: Focused strategy development might need more focus if there are changes in executive team in the next few years.