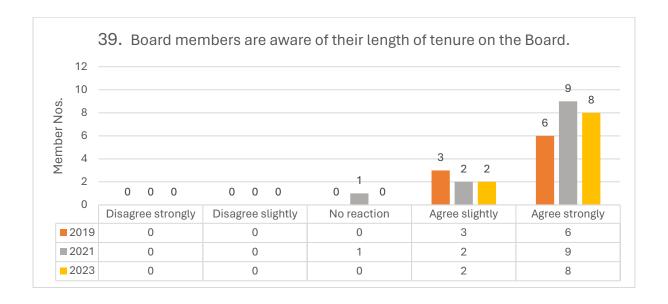

# CHURCHLANDS SENIOR HIGH SCHOOL BOARD

SCHOOL BOARD GOVERNANCE
SURVEY COMPARISON
2019/2021/2023

2023 – Survey completed by 10 members

2021 - Survey completed by 12 members

2019 - Survey completed by 9 members

# **ROLES AND RESPONSIBILITIES**





























## 2023 Comments Questions 1-14:

- It would be good to actively seek more diverse student and parent views from a variety of sources.
- A strong board noted.

# **BOARD MEETINGS**



































# **COMPOSITION OF THE BOARD**



















## 2021 Comments Questions 32-40:

- Unaware of a succession plan other than the normal board nominations.
- Consider an Aboriginal representation?

## THE BOARD CHAIR























2023 Comments Question 41-51: Board Chair is very focussed on student outcomes and wellbeing which is great. Board Chair also considers effective communication with the community and stakeholders which is important.

## **CULTURE AND ETHICS**

















# **STRATEGIC FOCUS**













2023 Comments Questions 60-65: Focused strategy development might need more focus if there are changes in executive team in the next few years.

## RESPONSIBILITY AND COLLECTIVE ACCOUNTABILITY















THE END – THANK YOU