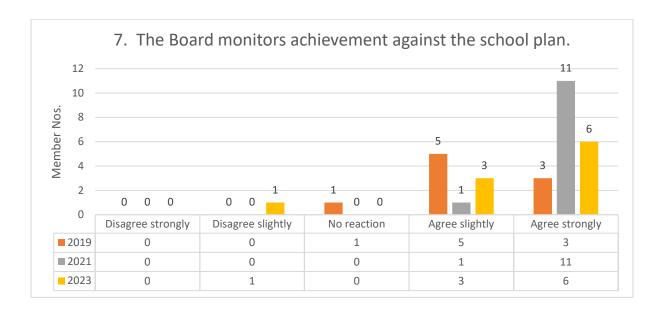

# CHURCHLANDS SENIOR HIGH SCHOOL BOARD

SCHOOL BOARD GOVERNANCE
SURVEY COMPARISON
2019/2021/2023

2023 – Survey completed by 10 members

2021 - Survey completed by 12 members

2019 - Survey completed by 9 members

# **ROLES AND RESPONSIBILITIES**





























## 2023 Comments Questions 1-14:

- It would be good to actively seek more diverse student and parent views from a variety of sources.
- A strong board noted.

# **BOARD MEETINGS**



































# **COMPOSITION OF THE BOARD**



















## 2021 Comments Questions 32-40:

- Unaware of a succession plan other than the normal board nominations.
- Consider an Aboriginal representation?

## THE BOARD CHAIR























2023 Comments Question 41-51: Board Chair is very focussed on student outcomes and wellbeing which is great. Board Chair also considers effective communication with the community and stakeholders which is important.

## **CULTURE AND ETHICS**

















# **STRATEGIC FOCUS**













2023 Comments Questions 60-65: F