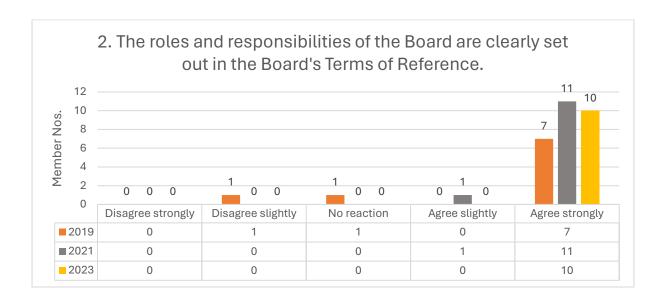

# **ROLES AND RESPONSIBILITIES**

## 2023 Comments Questions 1-14:

- It would be good to actively seek more diverse student and parent views from a variety of sources.
- A strong board noted.