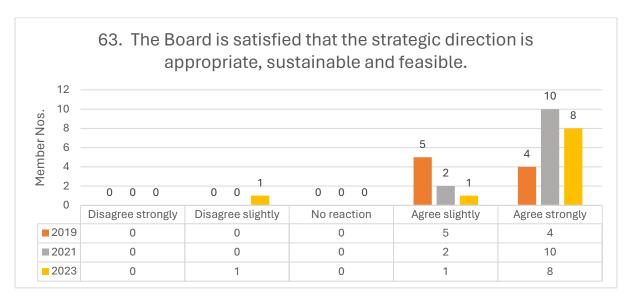

# **STRATEGIC FOCUS**

2023 Comments Questions 60-65: Focused strategy development might need more focus if there are changes in executive team in the next few years.