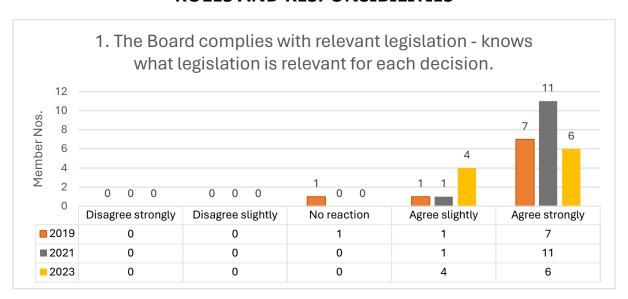

# **ROLES AND RESPONSIBILITIES**

## 2023 Comments Questions 1-14:

- It would be good to actively seek more diverse student and parent views from a variety of sources.
- A strong board noted.