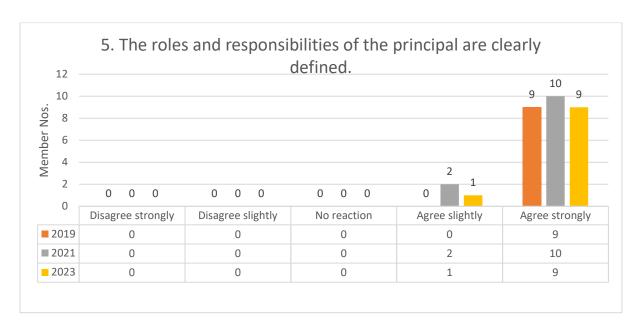

# CHURCHLANDS SENIOR HIGH SCHOOL BOARD

SCHOOL BOARD GOVERNANCE
SURVEY COMPARISON
2019/2021/2023

2023 – Survey completed by 10 members

2021 - Survey completed by 12 members

2019 - Survey completed by 9 members

# **ROLES AND RESPONSIBILITIES**





























## 2023 Comments Questions 1-14:

- It would be good to actively seek more diverse student and parent views from a variety of sources.
- A strong board noted.

# **BOARD MEETINGS**



































# **COMPOSITION OF THE BOARD**



















## 2021 Comments Questions 32-40:

- Unaware of a succession plan other than the normal board nominations.
- Consider an Aboriginal representation?

## THE BOARD CHAIR























2023 Comments Question 41-51: Board Chair is very focussed on student outcomes and wellbeing which is great. Board Chair also considers effective communication with the community and stakeholders which is important.

## **CULTURE AND ETHICS**

















# **STRATEGIC FOCUS**













2023 Comments Questions 60-6