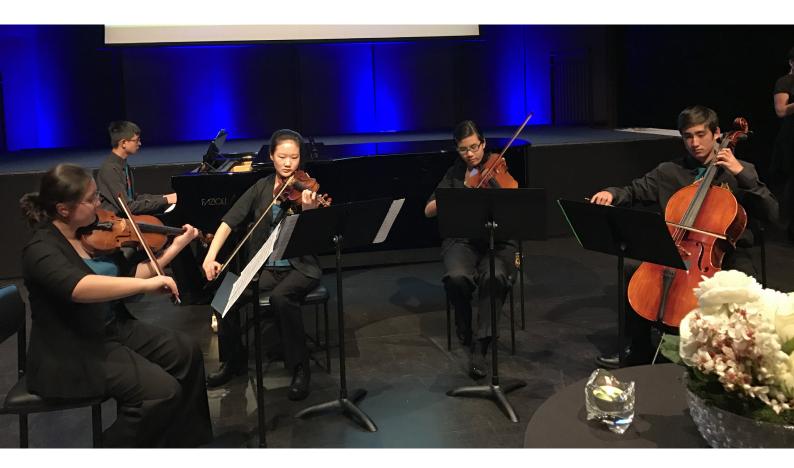

#### - FROM HIGH SCHOOL TO OPERA AUSTRALIA -

Ex student and Opera Australia soprano Taryn Fiebig stunned Churchlands with a "Back to School" performance last Winter.

In the weeks leading up to the concert, Taryn Fiebig, class of 1989 and now Helpmann Award-winning principal soprano at Opera Australia, came back to Churchlands to work with Gifted and Talented voice students and to celebrate her connection with the school that started her on her journey.

Taryn warmed the audience with her humour, anecdotes and with the beauty and richness of her amazing voice. Taryn was accompanied on the night by noted pianist Mark Coughlan. Taryn was assisted on the night by special guest performers, including Year 12 Laura Tan, Year 8 Phoebe Tait, and recent graduate Katherine Goyder (class of 2012).