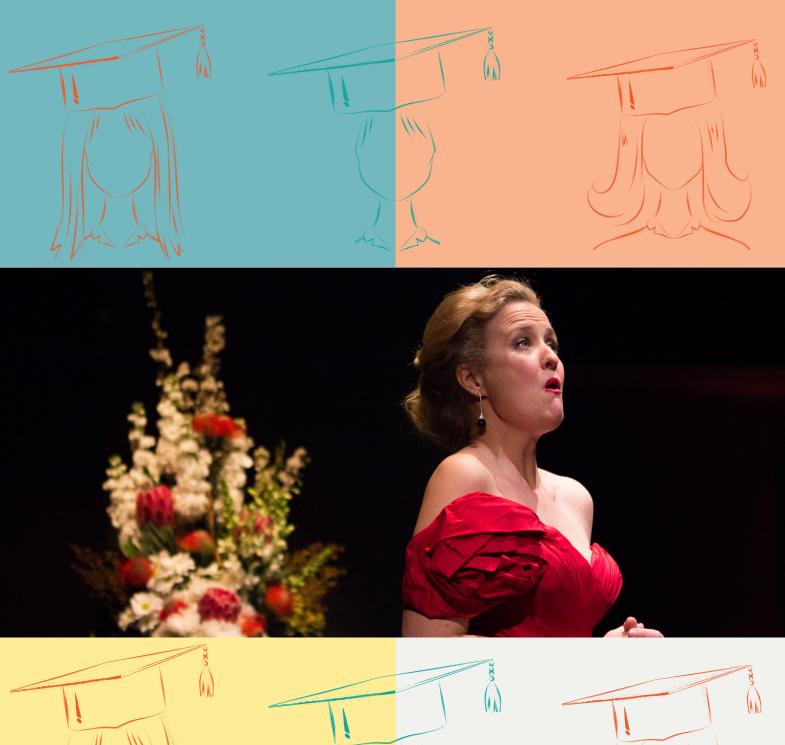

### TARYN FIEBIG '89

#### - FROM HIGH SCHOOL TO OPERA AUSTRALIA -

Ex student and Opera Australia soprano Taryn Fiebig stunned Churchlands with a "Back to School" performance last Winter.

In the weeks leading up to the concert, Taryn Fiebig, class of 1989 and now Helpmann Award-winning principal soprano at Opera Australia, came back to Churchlands to work with Gifted and Talented voice students and to celebrate her connection with the school that started her on her journey.

Taryn warmed the audience with her humour, anecdotes and with the beauty and richness of her amazing voice. Taryn was accompanied on the night by noted pianist Mark Coughlan. Taryn was assisted on the night by special guest performers, including Year 12 Laura Tan, Year 8 Phoebe Tait, and recent graduate Katherine Goyder (class of 2012).

Taryn finished the concert with an audience wanting more and this quote: "You can have all of the potential in the world, but if you don't have the right kind of music teachers, you're stuffed!"