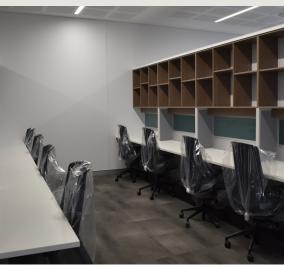

### WE LET GO OF THE OLD TO MAKE SPACE FOR THE NEW

In February 2017 Churchlands Senior High School inaugurated their new Sports Hall. Staff and students were

New Sports Hall facilities include:

- 2 x full-size basketball courts
- An expansive entrance hall
- Sports store
- Male and female student change rooms
- Male and female staff change rooms
- Cleaners store
- Furniture store for assemblies and examinations

very impressed by the state-of-the art facilities.

- Outdoor Education storage area.
- Staff Room and study
- Office and Interview Room
- Uniform Shop