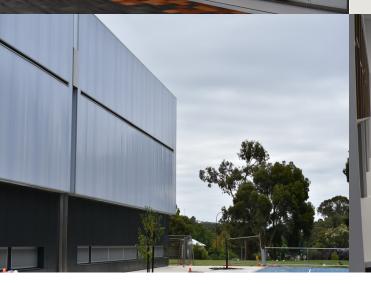

### WE LET GO OF THE OLD TO MAKE SPACE FOR THE NEW

In February 2017 Churchlands Senior High School inaugurated their new Sports Hall. Staff and students were

New Sports Hall facilities include:

- 2 x full-size basketball courts
- An expansive entrance hall
- Sports store
- Male and female student change rooms
- Male and female staff change rooms
- Cleaners store
- Furniture store for assemblies and examinations

very impressed by the state-of-the art facilities.

- Outdoor Education storage area.
- Staff Room and study
- Office and Interview Room
- Uniform Shop