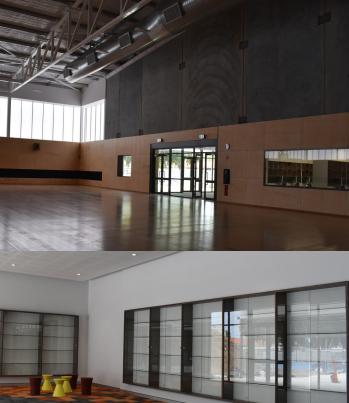

### WE LET GO OF THE OLD TO MAKE SPACE FOR THE NEW

In February 2017 Churchlands Senior High School inaugurated their new Sports Hall. Staff and students were

New Sports Hall facilities include:

- 2 x full-size basketball courts
- An expansive entrance hall
- Sports store
- Male and female student change rooms
- Male and female staff change rooms
- Cleaners store
- Furniture store for assemblies and examinations

very impressed by the state-of-the art facilities.

- Outdoor Education storage area.
- Staff Room and study
- Office and Interview Room
- Uniform Shop