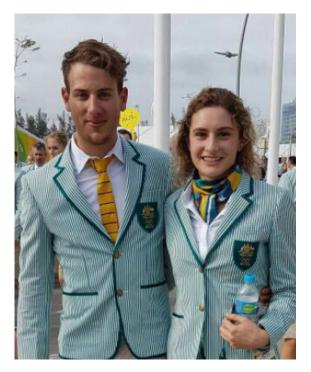

## MADDY KEENEY 13 AND SAM WELSFORD 13

#### - OLYMPIC DREAMS EXCEED EXPECTATIONS -

The Summer 2016 Olympics brought great pride to Churchlands Senior High School as two of our ex students achieved medals in their field.

Maddy Keeny won bronze for Australia in the 3m Synchronised Diving event.

Sam Welsford won silver in the 4000m cycling pursuit and we have no doubt he will lead the team pursuit squad to Tokyo in 2020.

They proudly joined the group of successful athletes that have graduated from Churchlands and have achieved fantastic results. These young athletes who graduated in 2013 have a long career ahead of them and we will follow them every step of the way!