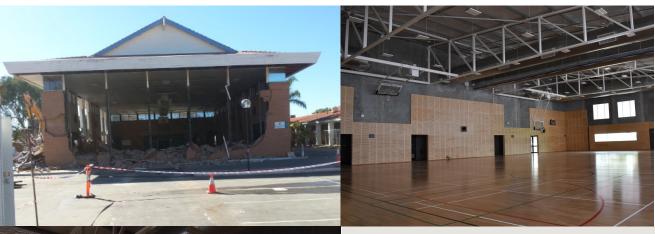

### WE LET GO OF THE OLD TO MAKE SPACE FOR THE NEW

In February 2017 Churchlands Senior High School inaugurated their new Sports Hall. Staff and students were

New Sports Hall facilities include:

- 2 x full-size basketball courts
- An expansive entrance hall
- Sports store
- Male and female student change rooms
- Male and female staff change rooms
- Cleaners store
- Furniture store for assemblies and examinations

very impressed by the state-of-the art facilities.

- Outdoor Education storage area.
- Staff Room and study
- Office and Interview Room
- Uniform Shop