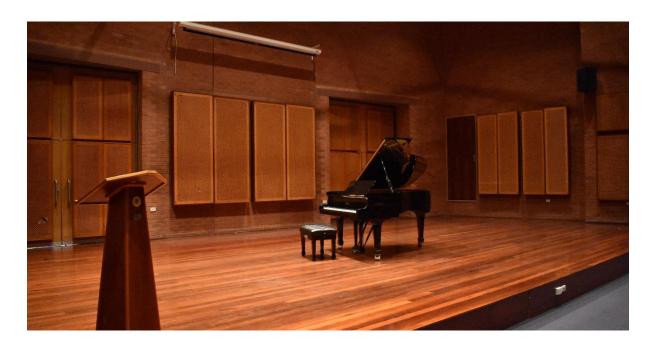

#### **STAGE DIMENSIONS**

Upstage Width - 13.8m Downstage Width - 14.5m including 1.5m wide stairway either side Depth - 7.35m

Clearance above stage to lighting grid - 6.5m

Stage surface varnished timer floor.

### **PIANO**

Fazioli - Model F183