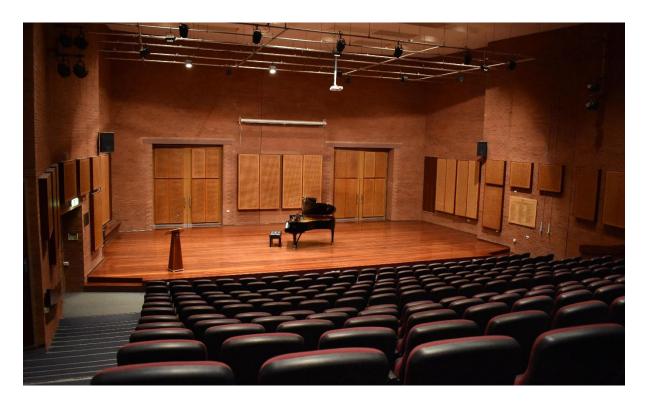

#### **STAGE DIMENSIONS**

Upstage Width - 13.8m Downstage Width - 14.5m including 1.5m wide stairway either side Depth - 7.35m

Clearance above stage to lighting grid - 6.5m

Stage surface varnished timer floor.

## **AUDITORIUM**

Seating capacity 264

## **LIGHTING**

1 x Jands Stage 24 lighting console

#### **Fixtures & Dimmers**

11 x Pro-Lite Tungsten Halogen Flood Lights for Orchestral Wash 1 x Jands G12 12 channel dimmer system

# **Lighting Bars**

Static Aluminum pipe grid. Access requires hire of EWP.

### **AUDIO VISUAL**

1 x Retractable Screen 3.5m x 2.5m

1 x Epson EB-1910 Projector

Note: Connection is via HDMI only.