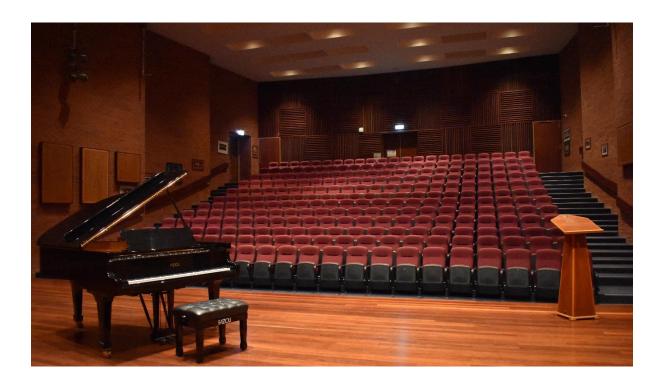

#### **STAGE DIMENSIONS**

Upstage Width - 13.8m Downstage Width - 14.5m including 1.5m wide stairway either side Depth - 7.35m

Clearance above stage to lighting grid - 6.5m

Stage surface varnished timer floor.

## **AUDITORIUM**

Seating capacity 264

### **PIANO**

Fazioli - Model F183