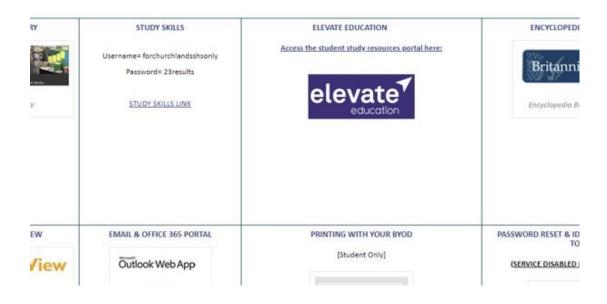

### WELCOME TO CHURCHLANDS S.H.S. LINKS GATEWAY

۰

-

|             | > | [Staff Only]                                             |                                       |                                                                     |                                                                   |                                                                                    |
|-------------|---|----------------------------------------------------------|---------------------------------------|---------------------------------------------------------------------|-------------------------------------------------------------------|------------------------------------------------------------------------------------|
|             | > | OFFICE 365 OneDrive                                      | LIBRARY                               | STUDY SKILLS                                                        | ELEVATE EDUCATION Access the student study resources portal here: | ENCYCLOPEDIA BRITANNICA                                                            |
| 🛞 DASHBOARD |   |                                                          | Overständs Serier High School Library | Username= forchurchlandsshsonly<br>Password= 23results              |                                                                   | Britannica School                                                                  |
|             |   | OneDrive-Staff                                           | Library                               | STUDY SKILLS LINK                                                   | elevate                                                           | Encyclopedia Britannica Online                                                     |
| Polios      |   |                                                          |                                       |                                                                     |                                                                   |                                                                                    |
|             |   | OneDrive-                                                |                                       |                                                                     |                                                                   |                                                                                    |
| S PORTALS   | > | Student                                                  |                                       |                                                                     |                                                                   |                                                                                    |
|             | > | SEQTA<br>Follow the link below for help with Seqta Teach |                                       | EMAIL & OFFICE 365 PORTAL                                           | PRINTING WITH YOUR BYOD [Student Only]                            | PASSWORD RESET & IDENTITY MANAGEMENT<br>TOOL<br>(SERVICE DISABLED FOR MAINTENANCE) |
| SETTINGS    |   | <u>Seqta Help Files</u>                                  | Clickview Online                      | School Email                                                        | PaperCutMF                                                        | Password Self-Service Management                                                   |
| E TIMETABLE |   |                                                          |                                       | CLASSROOM OBSERVATION &                                             | Uersame Langunge (English V Log In                                | Evan bang pang pang pang pang pang pang pang p                                     |
|             |   |                                                          |                                       | REFLECTION<br>Clicking <u>here</u> will take you to the COR booklet | BYOD Print                                                        | Identity Manager                                                                   |
|             |   |                                                          |                                       |                                                                     | BYOD Instructions on the help page                                | HOW TO ENROL IN IDENTITY TUTORIAL                                                  |
|             | P |                                                          |                                       |                                                                     |                                                                   |                                                                                    |

### WELCOME TO CHURCHLANDS S.H.S. LINKS GATEWAY

# **Study Skills Resources**